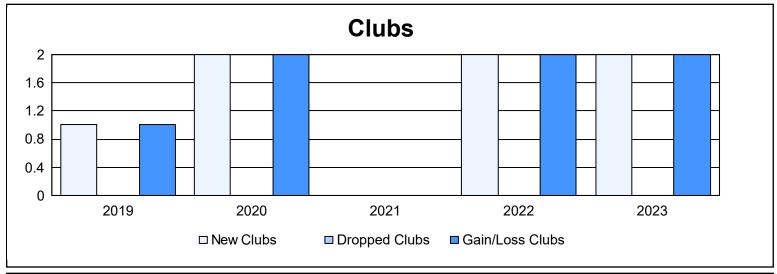

District 300E 5 As of June 2023 Cumulative

| Year      | New<br>Clubs | Dropped<br>Clubs | Gain/<br>Loss<br>Clubs | New<br>Members | Charter<br>Members | Reinstate<br>Members | Transfer<br>Members | Total<br>Member<br>Added | Total<br>Members<br>Dropped | Gain/<br>Loss<br>Members |
|-----------|--------------|------------------|------------------------|----------------|--------------------|----------------------|---------------------|--------------------------|-----------------------------|--------------------------|
| 2018-2019 | 1            | 0                | 1                      | 363            | 44                 | 22                   | 9                   | 438                      | 376                         | 62                       |
| 2019-2020 | 2            | 0                | 2                      | 470            | 82                 | 92                   | 11                  | 655                      | 279                         | 376                      |
| 2020-2021 | 0            | 0                | 0                      | 464            | 4                  | 16                   | 16                  | 500                      | 381                         | 119                      |
| 2021-2022 | 2            | 0                | 2                      | 223            | 79                 | 28                   | 26                  | 356                      | 575                         | -219                     |
| 2022-2023 | 2            | 0                | 2                      | 208            | 72                 | 18                   | 16                  | 314                      | 518                         | -204                     |
| Average   | 1            | 0                | 1                      | 346            | 56                 | 35                   | 16                  | 453                      | 426                         | 27                       |